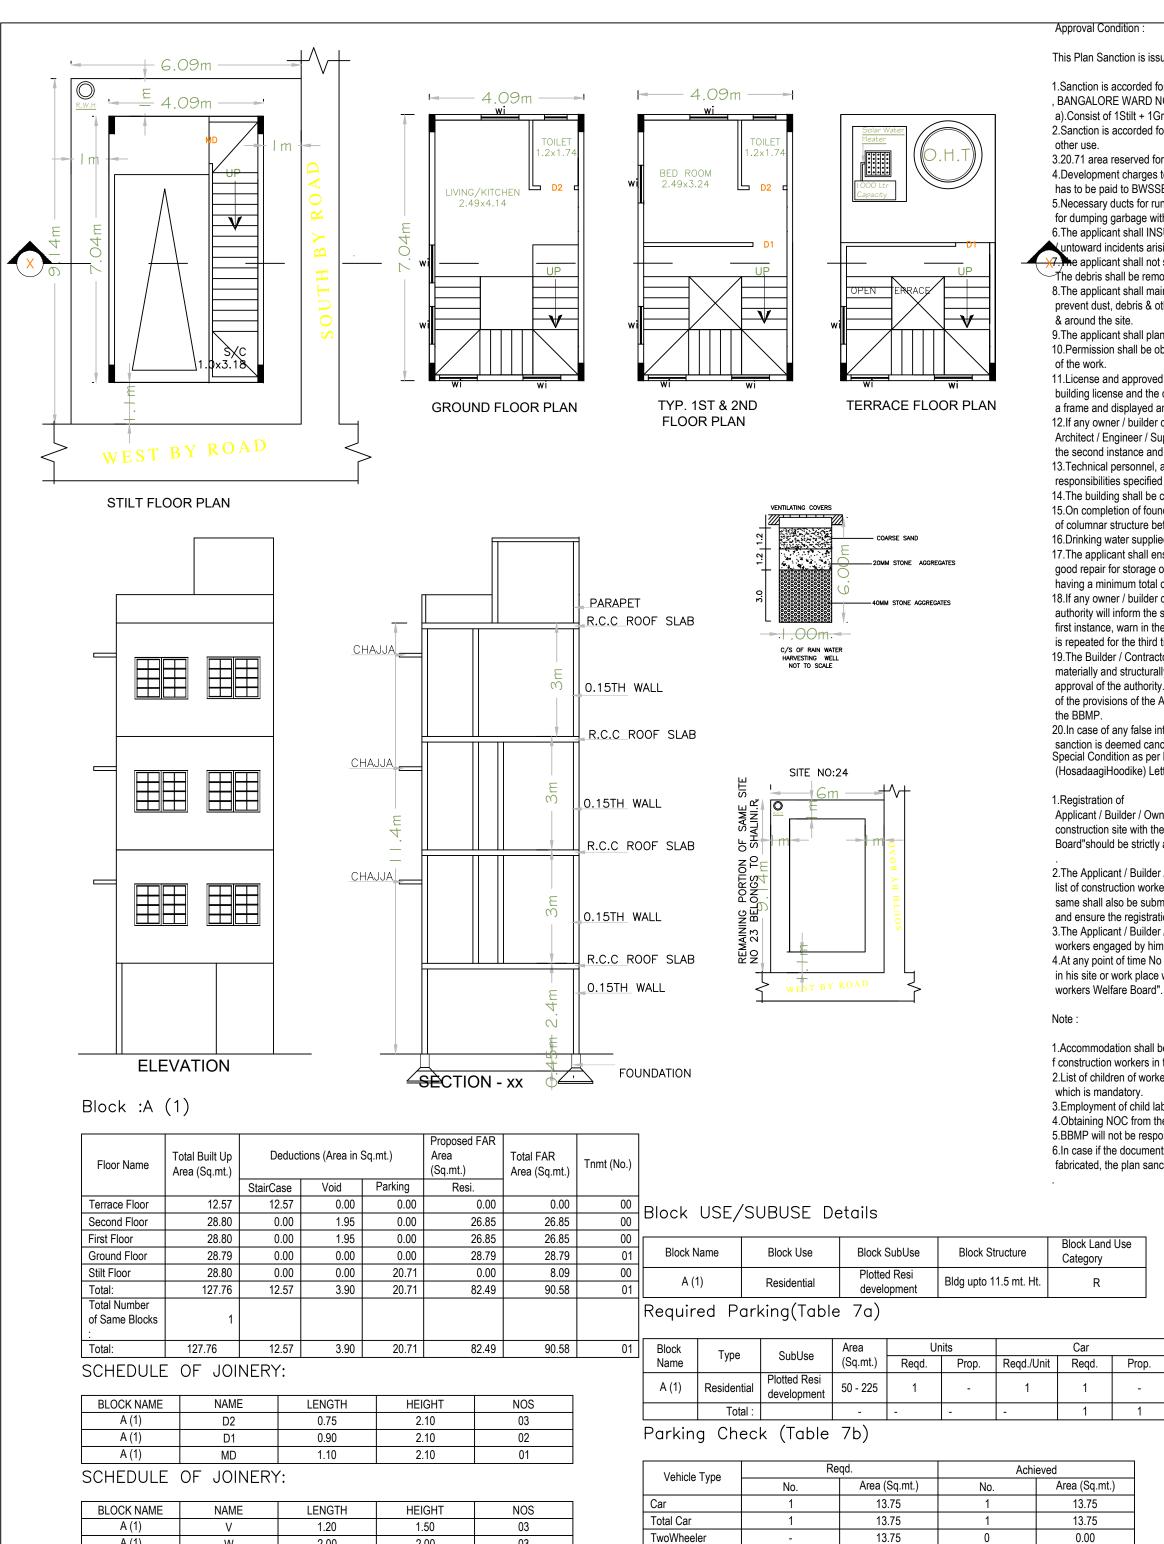

FAR &Tenement Details

-

Other Parking

Total

| Block        | No. of Same<br>Bldg | Total Built Up<br>Area (Sq.mt.) | Deductio  | ons (Area in | Sq.mt.) | Proposed<br>FAR Area<br>(Sq.mt.) | Total FAR<br>Area | Tnm      |
|--------------|---------------------|---------------------------------|-----------|--------------|---------|----------------------------------|-------------------|----------|
|              |                     |                                 | StairCase | Void         | Parking | Resi.                            | - (Sq.mt.)        | Tnm<br>3 |
| A (1)        | 1                   | 127.76                          | 12.57     | 3.90         | 20.71   | 82.49                            | 90.58             |          |
| Grand Total: | 1                   | 127.76                          | 12.57     | 3.90         | 20.71   | 82.49                            | 90.58             |          |
|              |                     |                                 |           |              |         |                                  |                   |          |

-

27.50 20.71

Prop.

-

1

6.96

-

| BLOCK NAME | NAME | LENGTH | HEIGHT | NOS |
|------------|------|--------|--------|-----|
| A (1)      | V    | 1.20   | 1.50   | 03  |
| A (1)      | W    | 2.00   | 2.00   | 03  |
| A (1)      | W    | 3.10   | 2.00   | 02  |
| A (1)      | W    | 3.48   | 2.00   | 01  |

UnitBUA Table for Block :A (1)

| FLOOR                        | Name                   | UnitBUA Type | UnitBUA Area | Carpet Area | No. of Rooms | No. of Tenement |
|------------------------------|------------------------|--------------|--------------|-------------|--------------|-----------------|
| GROUND<br>FLOOR PLAN         | SPLIT<br>TENEMENT<br>1 | FLAT         | 82.49        | 72.74       | 2            | 1               |
| TYPICAL - 1&<br>2 FLOOR PLAN | SPLIT<br>TENEMENT<br>1 | FLAT         | 0.00         | 0.00        | 2            | 0               |
| Total:                       | -                      | -            | 82.49        | 72.74       | 6            | 1               |

| ued subject to the following conditions :                                                                                                                                                                                     |            |                                                                                     |                 |                                                                                               |                                       |                             |                             |                           |        |  |
|-------------------------------------------------------------------------------------------------------------------------------------------------------------------------------------------------------------------------------|------------|-------------------------------------------------------------------------------------|-----------------|-----------------------------------------------------------------------------------------------|---------------------------------------|-----------------------------|-----------------------------|---------------------------|--------|--|
| or the Residential Building at 24/1/4294/207/1A/23/1 , KENGERI                                                                                                                                                                |            |                                                                                     |                 |                                                                                               |                                       |                             |                             |                           |        |  |
| O : 159 ,, Bangalore.                                                                                                                                                                                                         |            |                                                                                     |                 |                                                                                               |                                       |                             |                             |                           |        |  |
| round + 2 only.                                                                                                                                                                                                               |            |                                                                                     |                 |                                                                                               |                                       |                             |                             | SCALE :                   | 1:100  |  |
|                                                                                                                                                                                                                               |            |                                                                                     | COLO            | R INDEX                                                                                       |                                       |                             |                             |                           |        |  |
| r car parking shall not be converted for any other purpose.<br>towards increasing the capacity of water supply, sanitary and power main                                                                                       |            |                                                                                     | PLOT BOUNDARY   |                                                                                               |                                       |                             |                             |                           |        |  |
| B and BESCOM if any.                                                                                                                                                                                                          |            |                                                                                     | ABUTT           | NG ROAD                                                                                       |                                       |                             |                             |                           |        |  |
| nning telephone cables, cubicles at ground level for postal services & space<br>thin the premises shall be provided.                                                                                                          |            |                                                                                     |                 | SED WORK (COV                                                                                 | ,                                     |                             |                             |                           |        |  |
| SURE all workmen involved in the construction work against any accident                                                                                                                                                       |            |                                                                                     |                 | IG (To be retained)                                                                           |                                       |                             |                             |                           |        |  |
| ing during the time of construction.                                                                                                                                                                                          |            |                                                                                     | EXISTI          | IG (To be demolish                                                                            | ,                                     |                             |                             |                           |        |  |
| stock any building materials / debris on footpath or on roads or on drains.<br>by ed and transported to near by dumping yard.                                                                                                 | AREA STA   | AREA STATEMENT (BBMP)                                                               |                 | VERSION NO.: 1.0.11                                                                           |                                       |                             |                             |                           |        |  |
| ntain during construction such barricading as considered necessary to                                                                                                                                                         | PROJECT    | DETAIL:                                                                             |                 | VERSION DATE: 01/11/2018                                                                      |                                       |                             |                             |                           |        |  |
| ther materials endangering the safety of people / structures etc. in                                                                                                                                                          |            | Authority: BBMP                                                                     |                 | Plot Use: Residential                                                                         |                                       |                             |                             |                           |        |  |
| nt at least two trees in the premises.                                                                                                                                                                                        |            | Inward_No:                                                                          |                 |                                                                                               | Plot SubUse: Plotted Resi development |                             |                             |                           |        |  |
| ptained from forest department for cutting trees before the commencement                                                                                                                                                      |            | BBMP/Ad.Com./RJH/1453/19-20<br>Application Type: Suvarna Parvangi                   |                 | Land Use Zone: Residential (Main)                                                             |                                       |                             |                             |                           |        |  |
| plans shall be posted in a conspicuous place of the licensed premises. The                                                                                                                                                    |            | Proposal Type: Building Permission<br>Nature of Sanction: New<br>Location: Ring-III |                 | ion Plot/Sub Plot No.: 24/1/4294/207/1A/23/1<br>Khata No. (As per Khata Extract): 24/1/4294/2 |                                       | ,                           |                             |                           |        |  |
| copies of sanctioned plans with specifications shall be mounted on                                                                                                                                                            |            |                                                                                     |                 |                                                                                               |                                       |                             |                             |                           |        |  |
| nd they shall be made available during inspections.<br>contravenes the provisions of Building Bye-laws and rules in force, the                                                                                                |            |                                                                                     |                 | Locality / Stree                                                                              | t of the property:                    | KENGERI, BANGA              | RI, BANGALORE WARD NO : 159 |                           |        |  |
| pervisor will be informed by the Authority in the first instance, warned in                                                                                                                                                   |            | Building Line Specified as per Z.R<br>Zone: Rajarajeshwarinagar                     |                 |                                                                                               |                                       |                             |                             |                           |        |  |
| cancel the registration if the same is repeated for the third time.<br>applicant or owner as the case may be shall strictly adhere to the duties and                                                                          | Ward: Ward |                                                                                     |                 |                                                                                               |                                       |                             |                             |                           |        |  |
| in Schedule - IV (Bye-law No. 3.6) under sub section IV-8 (e) to (k).                                                                                                                                                         | Planning D | Planning District: 301-Kengeri                                                      |                 |                                                                                               |                                       |                             |                             |                           |        |  |
| onstructed under the supervision of a registered structural engineer.                                                                                                                                                         | AREA DE    |                                                                                     |                 |                                                                                               |                                       |                             |                             | SQ.MT.                    |        |  |
| dation or footings before erection of walls on the foundation and in the case<br>fore erecting the columns "COMMENCEMENT CERTIFICATE" shall be obtai                                                                          |            | F PLOT (Minimum)                                                                    |                 | (A)                                                                                           |                                       |                             |                             | 55.66                     |        |  |
| d by BWSSB should not be used for the construction activity of the building.                                                                                                                                                  |            | EA OF PLOT<br>AGE CHECK                                                             |                 | (A-Deductions)                                                                                | 1                                     |                             |                             | 55.66                     |        |  |
| sure that the Rain Water Harvesting Structures are provided & maintained in f water for non potable purposes or recharge of ground water at all times                                                                         |            | Permissible Cover                                                                   | rage area (75   | 00 %)                                                                                         |                                       |                             |                             | 41.74                     |        |  |
| capacity mentioned in the Bye-law 32(a).                                                                                                                                                                                      |            | Proposed Coverage                                                                   | ge Area (51.7   | 3 %)                                                                                          |                                       |                             |                             | 28.79                     |        |  |
| contravenes the provisions of Building Bye-laws and rules in force, the                                                                                                                                                       |            | Achieved Net cov                                                                    | • · ·           | ,                                                                                             |                                       |                             | 28.79                       |                           |        |  |
| same to the concerned registered Architect / Engineers / Supervisor in the e second instance and cancel the registration of the professional if the same                                                                      | FAR CHI    | Balance coverage                                                                    | area lett (23   | .21 %)                                                                                        |                                       |                             |                             | 12.95                     |        |  |
| ime.                                                                                                                                                                                                                          |            |                                                                                     | . as per zonin  | g regulation 2015 (                                                                           | (1.75)                                |                             |                             | 97.40                     |        |  |
| or / Professional responsible for supervision of work shall not shall not<br>y deviate the construction from the sanctioned plan, without previous                                                                            |            | Additional F.A.R v                                                                  | vithin Ring I a | nd II ( for amalgam                                                                           | · ,                                   |                             |                             | 0.00                      |        |  |
| They shall explain to the owner s about the risk involved in contravention                                                                                                                                                    |            | Allowable TDR Ar                                                                    |                 | ,                                                                                             |                                       |                             | 0.00                        |                           |        |  |
| Act, Rules, Bye-laws, Zoning Regulations, Standing Orders and Policy Orders                                                                                                                                                   | of         | Premium FAR for<br>Total Perm. FAR a                                                |                 | pact Zone ( - )                                                                               |                                       |                             | 0.00<br>97.40               |                           |        |  |
| formation, misrepresentation of facts, or pending court cases, the plan                                                                                                                                                       |            | Residential FAR (                                                                   | ( )             |                                                                                               |                                       |                             |                             | 97.40<br>82.49            |        |  |
| elled.<br>Labour Department of Government of Karnataka vide ADDENDUM                                                                                                                                                          |            | Proposed FAR Area                                                                   |                 |                                                                                               |                                       |                             | 90.58                       |                           |        |  |
| ter No. LD/95/LET/2013, dated: 01-04-2013 :                                                                                                                                                                                   |            | Achieved Net FAR Area ( 1.63 )                                                      |                 |                                                                                               |                                       |                             | 90.58                       |                           |        |  |
|                                                                                                                                                                                                                               | DUNTU      | Balance FAR Area                                                                    | a ( 0.12 )      |                                                                                               |                                       |                             |                             | 6.82                      |        |  |
| er / Contractor and the construction workers working in the                                                                                                                                                                   | BUILTU     | BUILT UP AREA CHECK Proposed BuiltUp Area                                           |                 |                                                                                               |                                       |                             |                             | 127.76                    |        |  |
| "Karnataka Building and Other Construction workers Welfare adhered to                                                                                                                                                         |            | Achieved BuiltUp                                                                    | •               |                                                                                               |                                       |                             |                             | 127.76                    |        |  |
| n.<br>Applicant / Builder / Owner / Contractor shall engage a construction worker<br>who is not registered with the "Karnataka Building and Other Construction                                                                | Sr No.     | Challan<br>Number                                                                   |                 | Receipt<br>Number                                                                             | Amount (INR)                          | Payment Mode                | Transaction<br>Number       | Payment Date              | Remark |  |
|                                                                                                                                                                                                                               | 1          | BBMP/23456/CH/1                                                                     | 9-20 BBMF       | /23456/CH/19-20                                                                               | 578.9                                 | Online                      | 9240085183                  | 10/21/2019<br>12:20:02 PM | -      |  |
|                                                                                                                                                                                                                               |            | No.                                                                                 |                 |                                                                                               | Head                                  |                             | Amount (INR)                | Remark                    |        |  |
| e provided for setting up of schools for imparting education to the children o<br>the labour camps / construction sites.<br>ers shall be furnished by the builder / contractor to the Labour Department                       |            | 1                                                                                   |                 | 5                                                                                             | crutiny Fee                           |                             | 578.9                       | -                         |        |  |
| bour in the construction activities strictly prohibited.<br>e Labour Department before commencing the construction work is a must.<br>Insible for any dispute that may arise in respect of property in question.              |            |                                                                                     | SIG             | NER / G<br>NATURE                                                                             |                                       |                             |                             |                           |        |  |
| ts submitted in respect of property in question is found to be false or<br>tioned stands cancelled automatically and legal action will be initiated.                                                                          |            |                                                                                     |                 | NER'S AE                                                                                      |                                       |                             |                             |                           |        |  |
| The plans are approved in accordance with the acceptance for approval by the Assistant Director of town planning ( <u>RR_NAGAR</u> ) on date: <u>25/11/2019</u><br>vide lp number: <u>BBMP/Ad.Com./RJH/1453/19-20</u> subject |            |                                                                                     |                 | NUMBER & CONTACT NUMBER :<br>KALPANA.B & SHIVAMURTHY.S<br>24/1/4294/207/1A/23/1<br>KENGERI,   |                                       |                             |                             |                           |        |  |
| to terms and conditions laid down along with this b                                                                                                                                                                           | • •        | approval.                                                                           |                 |                                                                                               | ARD NO : 15                           | 50 Rogpu                    | MgB                         |                           |        |  |
| Validity of this approval is two years from the date                                                                                                                                                                          | of issue.  |                                                                                     | .               |                                                                                               |                                       | Shit                        |                             |                           |        |  |
|                                                                                                                                                                                                                               |            |                                                                                     |                 |                                                                                               |                                       |                             |                             |                           |        |  |
| ASSISTANT DIRECTOR OF TOWN PLANNING (RR_NAGAR)<br>BHRUHAT BENGALURU MAHANAGARA PALIKE                                                                                                                                         |            |                                                                                     |                 | ARCHITECT/ENGINEER                                                                            |                                       |                             |                             |                           |        |  |
|                                                                                                                                                                                                                               |            |                                                                                     | Ajay<br>naga    | /SUPERVISOR 'S SIGNATURE<br>Ajay .A.R No. 664 8th cross viduamanua<br>nagara, Andrahalli      |                                       |                             |                             |                           |        |  |
|                                                                                                                                                                                                                               |            |                                                                                     | BCC             | BCC/BL-3.6/E-3737/2012-13                                                                     |                                       |                             |                             |                           |        |  |
|                                                                                                                                                                                                                               |            |                                                                                     |                 |                                                                                               |                                       | 0.5                         |                             |                           |        |  |
|                                                                                                                                                                                                                               |            |                                                                                     |                 |                                                                                               |                                       |                             |                             |                           |        |  |
|                                                                                                                                                                                                                               |            |                                                                                     | RES             |                                                                                               | JILDING FO                            | R KALPANA.<br>ENGERI, BAI   |                             |                           |        |  |
| nt (No.)<br>01                                                                                                                                                                                                                |            |                                                                                     | DF              | AWING TI                                                                                      | TLE :                                 | 468214214-<br>03-12-39\$_\$ |                             |                           |        |  |
| 1.00                                                                                                                                                                                                                          |            |                                                                                     |                 |                                                                                               |                                       | OTHER 20                    | 30                          |                           |        |  |
|                                                                                                                                                                                                                               |            |                                                                                     | St              | IEET NO :                                                                                     | 1                                     |                             |                             |                           |        |  |
|                                                                                                                                                                                                                               |            |                                                                                     |                 |                                                                                               |                                       |                             |                             |                           |        |  |